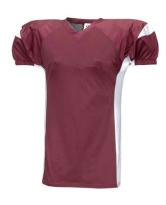

#### A \$30 B-Dry Texas

100% Poly dazzle sleeves & 2-ply shoulder 100% Polyester mesh body 80%/20% Poly spandex side panel & collar Moisture management/antimicrobial performance fabric Contrast dazzle shoulder insert Hemmed elastic sleeves

#### B \$30 B-Dry Rocky Mountain

100% Poly dazzle sleeves & 2-ply shoulder 100% Polyester mesh body 80%/20% Poly spandex side panel & collar Moisture management/antimicrobial performance fabric Contrast dazzle shoulder insert Hemmed elastic sleeves