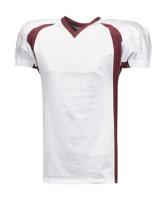

#### B \$30 B-Dry Rocky Mountain

100% Poly dazzle sleeves & 2-ply shoulder 100% Polyester mesh body 80%/20% Poly spandex side panel & collar Moisture management/antimicrobial performance fabric Contrast dazzle shoulder insert Hemmed elastic sleeves