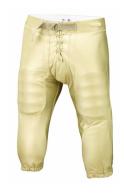

#### D \$12 Poly Pique Pants \$17 Stretch Dazzle Pants

Colors: Black, Grey, Green, Gold, Maroon, Navy, Royal, Purple, Red, or White

Sizes: S - 2XL