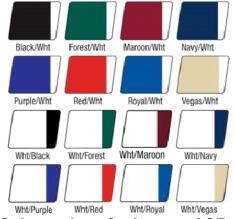

# Color options for jerseys A&B Youth Sizes:

S – XL some going to 2XL

#### C \$28 B-Dry Side Insert

100% Nylon tricot mesh body 100% Nylon 2-ply dazzle cowl Dazzle sleeves with hemmed elastic White medium weight lycra side panels

Color options for jersey C Youth Sizes: S – XL some going to 2XL