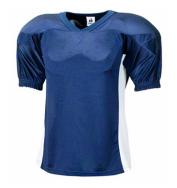

#### A \$30 B-Dry Texas

100% Poly dazzle sleeves & 2-ply shoulder 100% Polyester mesh body 80%/20% Poly spandex side panel & collar Moisture management/antimicrobial performance fabric Contrast dazzle shoulder insert Hemmed elastic sleeves