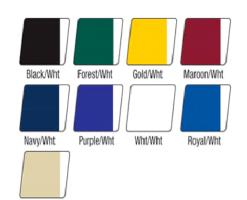

# Color options for jerseys A&B Youth Sizes:

S – XL some going to 2XL

#### C \$28 B-Dry Side Insert

100% Nylon tricot mesh body 100% Nylon 2-ply dazzle cowl Dazzle sleeves with hemmed elastic White medium weight lycra side panels

Color options for jersey C Youth Sizes: S – XL some going to 2XL